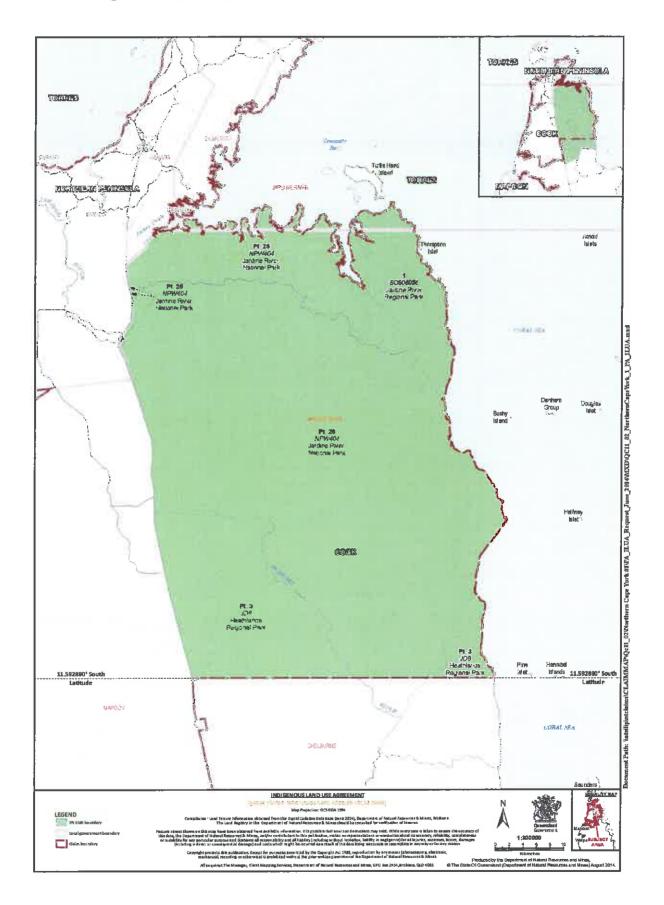

#### **ILUA Area**

The ILUA Area is all of the land and waters described in Parts A, B and C below and depicted in the map in Part D below but does not include the exclusions described below.

### Part A - Part of Heathlands Regional Park (Part of Lot 3 on JD8):

That part of Lot 3 on JD8 north of Latitude 11.592880° South.

### Part B - Part of Jardine River National Park (Part of Lot 26 on NPW404):

That part of Lot 26 on NPW404 north of Latitude 11.592880° South.

#### Part C – Jardine River Regional Park (Lot 1 on SO806056):

The whole of Lot 1 on SO806056.

#### **Exclusions**

The ILUA Area does not include:

- Trochus Island and an unnamed island between the Middle River and the Escape River that forms part of Lot 26 on NPW404 north of Latitude 11.592880° South; and
- the land and waters within the QUD269/2008 Gudang Yadhaykenu People (QC2008/008) native title determination application as registered 3<sup>rd</sup> March 2009.

# Part D - Map of the ILUA Area